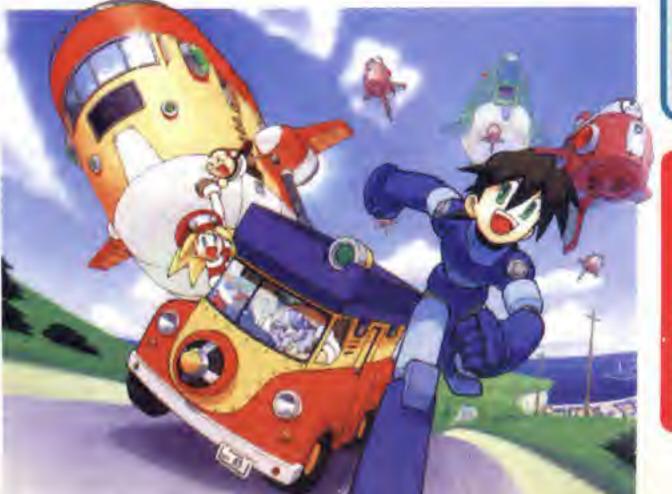

Now it's another platform game veteran's turn to put a twist to his latest adventure. Mega Man is his name, and he's been starring in Capcom games for over 10 years.

He's already tried his hand at a racing game, *Mega Man Battle and Chase* – not released in the UK, but now he's about to display the new style.

After 10 years of negotiating hazardous platforms, *Mega Man* goes on vacation in this 3D adventure game.

many game styles, with puzzle solving, shooting and role playing, and of course 3D platforms! You control *Mega Man*, who along with his friend Roll and her grandfather Barrell, have crash landed in a place called Kattelox Island. Now they must find new parts for the ship. There's also talk of a famous treasure – the Mother Lode – a very strong power source.

# **DEATHTRAP DUNGEON**

EGEND

17

ñ

4

Mega Man is free to explore his new surroundings in full 3D. He will, however, have to solve puzzles and perform tasks for the villagers to reach new areas. He can also enter many buildings. Some of these contain enemies who Mega Man must fight. His friend Roll assists him in these sections over an intercom, like in *Burning Rangers*, telling him what lies ahead and which direction to turn in the large mazes.

### ZENNY FOR YOUR THOUGHTS

The currency on Kattelox Island is the zenny. By finding and earning these coins, Mega Man can improve his chances of survival and buy new weapons. Two can be equipped at a time. Buster parts will improve the blue guy's famous buster gun. You can also find refractors when you defeat enemies, which are converted into zennies.

Mega Man saves his zennies to buy a brand new TV.

1.5

Those pirates have

attacked the

island.

### Aimed at a younger audience, Mega Man Legends is looking very promising at this stage. We'll bring you more soon.

If it's worth knowing about, then it's in these two pages. All the hottest releases, biggest shows and coolest compos are in Checkpoint.